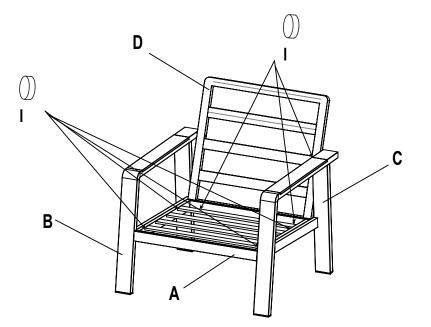

### **STEP 5: TIGHTENING AND FINISHING**

**STEP 5:** Tighten all the bolts on the sofa and cover with the Plastic bolt cap (I). Turn the sofa over and place the Seat cushion (F) and the Back cushion (E) onto the sofa