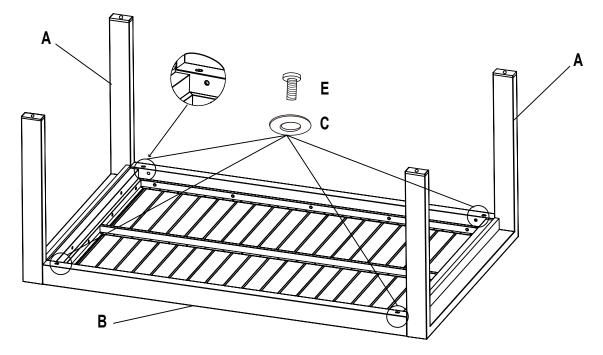

#### STEP 1 & 2: LEG ASSEMBLY

**STEP 1:** Attach Leg (A) to the Table top (B). At the long side of Table top, using the M6x15 Bolt (E) and Washer (C)

STEP 2: At the short side of Table top using the M6x40 Bolt (D) and Washer (C)