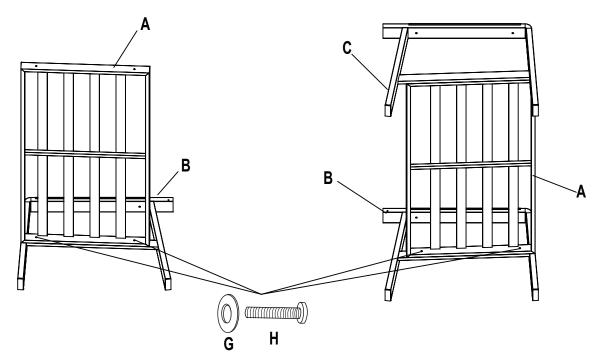

#### STEP 1 & 2: ARMREST ASSEMBLY

**STEP 1:** Attach Armrest 1 (B) to the Seat frame (A) using the M6x35 Bolt (H) and Washer (G)

STEP 2: Repeat step 1 with Armrest 2 (C)

### STEP 3 & 4: BACKREST ASSEMBLY

**STEP 3:** Attach Back Rest (D) to the Seat board(A) using the M6x35 Bolt (H) and Washer (G)

**STEP 4:** Attach the Back Rest (D) to Armrest1 (B) & Armrest 2 (C) using the M6x55 Bolt (K) and Washer (L)