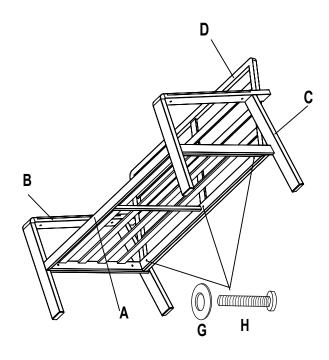

#### STEP 1 & 2: ARMREST ASSEMBLY

**STEP 1:** Attach Armrest 1 (B) to the Seat frame (A) using the M6x35 Bolt (H) and Washer (G)

STEP 2: Repeat step 1 with Armrest 2 (C)

### STEP 3 & 4: BACKREST ASSEMBLY

**STEP 3:** Attach Back Rest (D) to the Seat board(A) using the M6x35 Bolt (H) and Washer (G)

**STEP 4:** Attach the Back Rest (D) to Armrest1 (B) & Armrest 2 (C) using the M6x55 Bolt (K) and Washer (L)