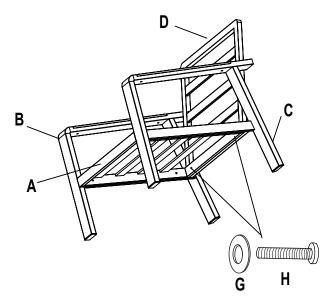

#### STEP 1 & 2: ARMREST ASSEMBLY

**STEP 1:** Attach Armrest 1 (B) to the Seat frame (A) using the M6x35 Bolt (H) and Washer (G)

STEP 2: Repeat step 1 with Armrest 2 (C)

### STEP 3 & 4: BACKREST ASSEMBLY

**STEP 3:** Attach Back Rest (D) to the Seat board(A) using the M6x35 Bolt (H) and Washer (G)

**STEP 4:** Attach the Back Rest (D) to Armrest1 (B) & Armrest 2 (C) using the M6x55 Bolt (K) and Washer (L)