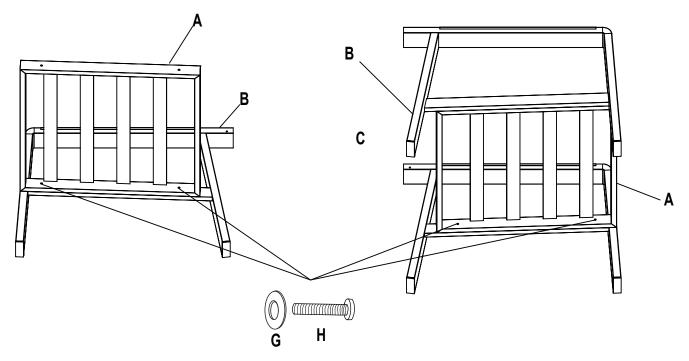

#### STEP 1 & 2: ARMREST ASSEMBLY

**STEP 1:** Attach Armrest 1 (B) to the Seat frame (A) using the M6x35 Bolt (H) and Washer (G)

STEP 2: Repeat step 1 with Armrest 2 (C)

### STEP 3 & 4: BACKREST ASSEMBLY

**STEP 3:** Attach Back Rest (D) to the Seat board(A) using the M6x35 Bolt (H) and Washer (G)

**STEP 4:** Attach the Back Rest (D) to Armrest1 (B) & Armrest 2 (C) using the M6x55 Bolt (K) and Washer (L)