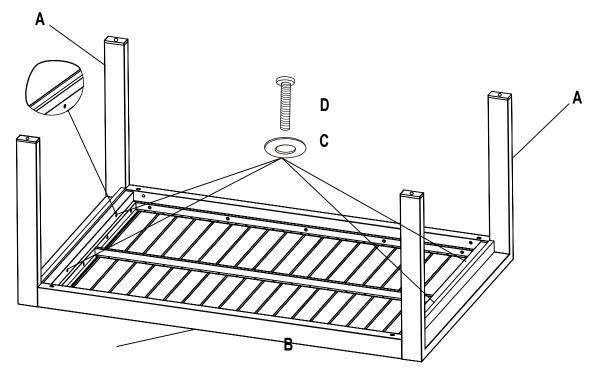

#### STEP 1 & 2: LEG ASSEMBLY

**STEP 1:** Attach Leg (A) to the Table top (B). At the long side of Table top, using the M6x15 Bolt (E) and Washer (C)

STEP 2: At the short side of Table top using the M6x40 Bolt (D) and Washer (C)