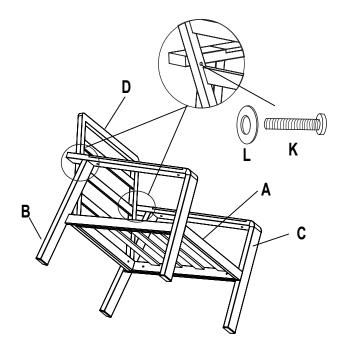

### STEP 3 & 4: BACKREST ASSEMBLY

**STEP 3:** Attach Back Rest (D) to the Seat board(A) using the M6x35 Bolt (H) and Washer (G)

**STEP 4:** Attach the Back Rest (D) to Armrest1 (B) & Armrest 2 (C) using the M6x55 Bolt (K) and Washer (L)