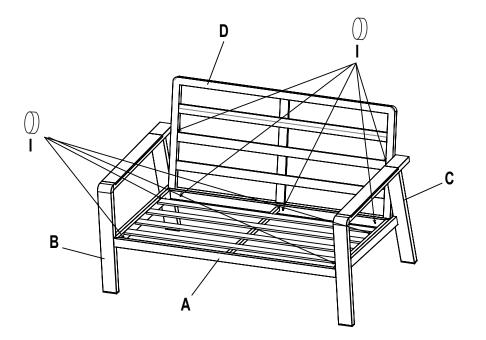

### **STEP 5: TIGHTENING AND FINISHING**

**STEP 5:** Tighten all the bolts on the sofa and cover with the Plastic bolt cap (I). Turn the sofa over and place the Seat cushion (F) and the Back cushion (E) onto the sofa