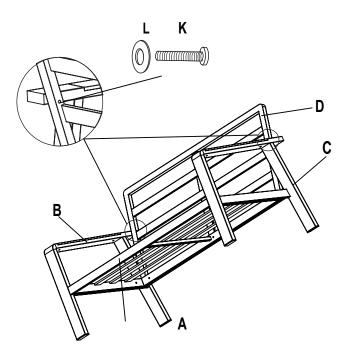

### STEP 3 & 4: BACKREST ASSEMBLY

**STEP 3:** Attach Back Rest (D) to the Seat board(A) using the M6x35 Bolt (H) and Washer (G)

**STEP 4:** Attach the Back Rest (D) to Armrest1 (B) & Armrest 2 (C) using the M6x55 Bolt (K) and Washer (L)