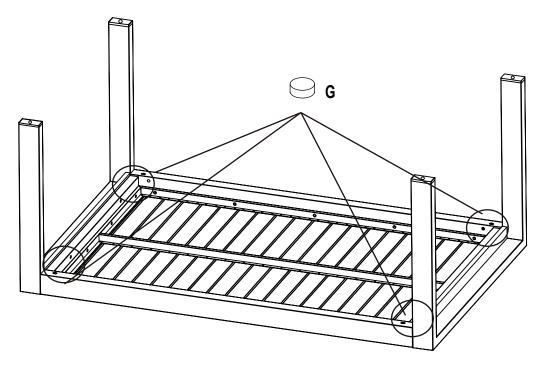

#### **STEP 3: TIGHTENING AND FINISHING**

**STEP 3:** Tighten all the bolts on the coffee table,and cover with the Plastic bolt cap (G). Turn the table over.